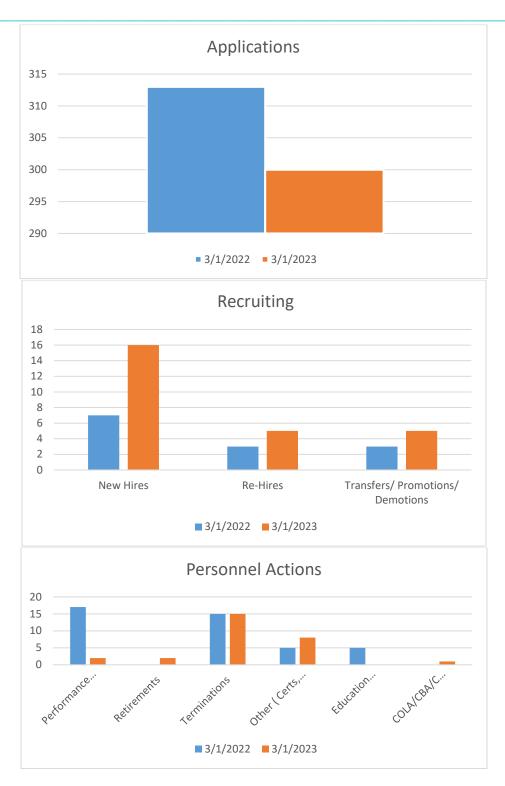

| 97    | 110   | 13%       | 278     | 307     | 10%   |
| WEAPONS OFFENSES              | 2     | 3     | 50%       | 10      | 8       | -20%  |
| DOMESTIC VIOLENCE             | 30    | 35    | 17%       | 113     | 102     | -10%  |
| ASSAULTS/BATTERY ON PO        | 2     | 4     | 100%      | 11      | 9       | -18%  |
| SHOOTING AT/FM MV OR DWELLING | 8     | 6     | -25%      | 21      | 30      | 43%   |
| CITATIONS ISSUED              | 474   | 481   | 1%        | 1,473   | 1,166   | -21%  |
| DWI                           | 9     | 6     | -33%      | 22      | 16      | -27%  |
| TRAFFIC CRASHES               | 94    | 86    | -9%       | 255     | 239     | -6%   |





#### City of Hobbs Human Resources Department March 2023 Departmental Re-cap City Managers Report



#### **Application Source**

|                                | total  | total % |
|--------------------------------|--------|---------|
| Billboard / Sign               | 1      | 0.33    |
| Chamber of Commerce Website    | 0      | 0.00    |
| City of Hobbs Website          | 91     | 30.33   |
| Facebook                       | 7      | 2.33    |
| Friend / Family                | 70     | 23.33   |
| Governmentjobs.com             | 6      | 2.00    |
| Indeed.com                     | 91     | 30.33   |
| Job Fair                       | 5      | 1.67    |
| Linkedin                       | 0      | 0.00    |
| Municipal League               | 0      | 0.00    |
| New Mexico Department of Labor | 0      | 0.00    |
| Newspaper                      | 0      | 0.00    |
| Other