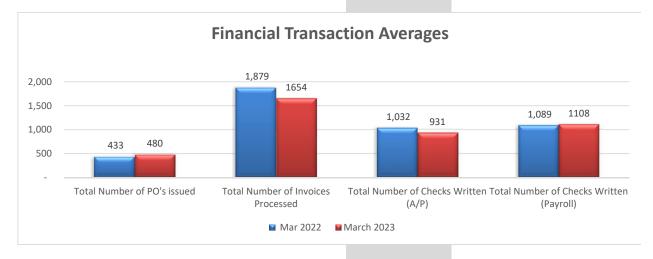

#### Monthly Measurement Finance Department Fiscal Year 2023

| Mar 2022    | March 2023                                                                                  |
|-------------|---------------------------------------------------------------------------------------------|
| 145,852,372 | 159,244,556                                                                                 |
| 10,833,157  | 12,485,829                                                                                  |
| 11,328,522  | 10,535,707                                                                                  |
| 145,357,008 | 161,194,678                                                                                 |
| Mar 2022    | March 2023                                                                                  |
| 433         | 480                                                                                         |
| 1,879       | 1654                                                                                        |
| 1,032       | 931                                                                                         |
| 1,089       | 1108                                                                                        |
|             | 145,852,372<br>10,833,157<br>11,328,522<br>145,357,008<br>Mar 2022<br>433<br>1,879<br>1,032 |