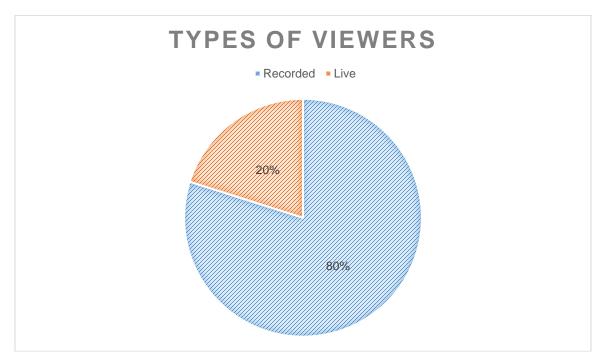

#### **Livestreamed City Commission Meetings for March 2023 Insights**

View Hobbs City Commission Meeting online at <a href="https://www.hobbsnm.org/videos.html">www.hobbsnm.org/videos.html</a>.

#### DATA ANALYSIS AND CONCLUSION SUMMARY:

When evaluating these insights in March compared to those in February and why there is a decline in every area of March's results, data supports the reason to be posts in February were more people-focused than those in March. March's posts and content were informative and in regard to upcoming events, programs, activities, and available services. February's posts included more employee milestones and recognitions of achievement. Viewers respond more frequently and are more interested to read about and see people than advertisements and information not including people.