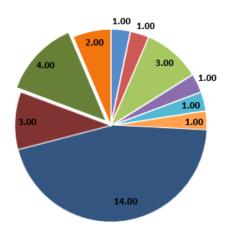

<u>The Month's Buffer Maps:</u> During the month of March the GIS Division completed the following buffer maps (10) for use in Cannabis or Liquor License application. These maps required a detailed search for church and school properties in the area of the requested address to comply with the City of Hobbs' regulations.

Famoso Farms (5012 N. Lovington Hwy.); Wonderland (115 W. Broadway St.); Animacann Inc (1215 W. Joe Harvey Blvd.); Animacann Inc (325 N. Turner St.); Wonderland (110 W. Broadway St.); Bud Board Dispensary (2206 W. Marland St.); 1119 S Leach St LLC (1119 S. Leach St.); Golden Goose Cannabis (3425 N. Industrial Dr.); Animacann Inc (701 N. Grimes St.); Wonderland (E. Bender Blvd.)