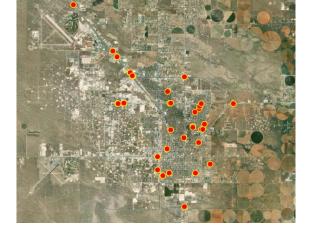

<u>The Month's Buffer Maps:</u> During the month of March the GIS Division completed the following buffer maps (10) for use in Cannabis or Liquor License application. These maps required a detailed search for church and school properties in the area of the requested address to comply with the City of Hobbs' regulations.

Famoso Farms (5012 N. Lovington Hwy.); Wonderland (115 W. Broadway St.); Animacann Inc (1215 W. Joe Harvey Blvd.); Animacann Inc (325 N. Turner St.); Wonderland (110 W. Broadway St.); Bud Board Dispensary (2206 W. Marland St.); 1119 S Leach St LLC (1119 S. Leach St.); Golden Goose Cannabis (3425 N. Industrial Dr.); Animacann Inc (701 N. Grimes St.); Wonderland (E. Bender Blvd.)