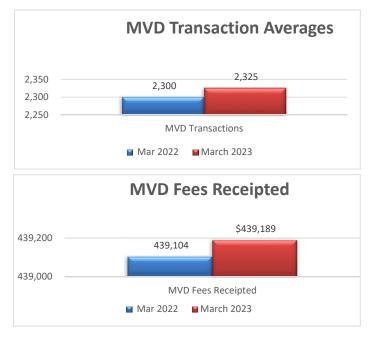

| daily average     | 21  |
|-------------------|-----|
| daily average     | 72  |
| weekly average    | 186 |
| bi-weekly average | 554 |
|                   |     |

| MVD Statistics     | Mar 2022 | March 2023    |
|--------------------|----------|---------------|
| MVD Transactions   | 2,300    | 2,325         |
| MVD Fees Receipted | 439,104  | \$<br>439,189 |

| daily average | 101          |
|---------------|--------------|
| daily average | \$<br>19,095 |