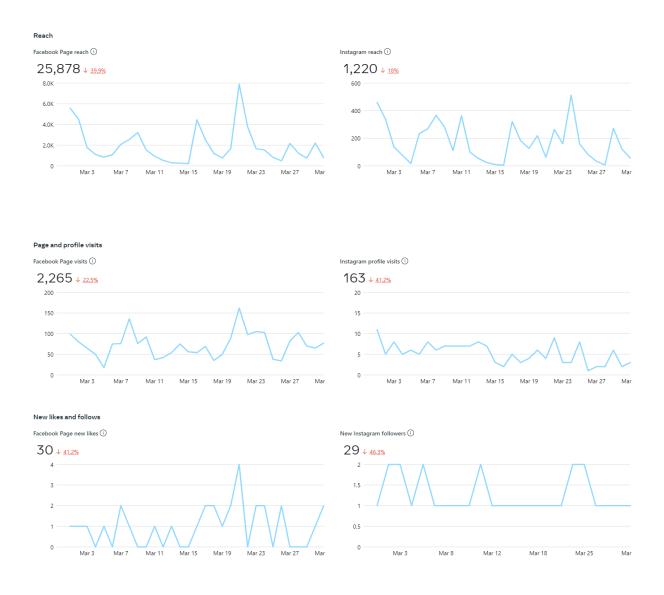

# SOCIAL MEDIA INSIGHTS for The City of Hobbs Facebook and Instagram Pages

#### DATA ANALYSIS AND CONCLUSION SUMMARY:

When evaluating these insights in March compared to those in February and why there is a decline in every area of March's results, data supports the reason to be posts in February were more people-focused than those in March. March's posts and content were informative and in regard to upcoming events, programs, activities, and available services. February's posts included more employee milestones and recognitions of achievement. Viewers respond more frequently and are more interested to read about and see people than advertisements and information not including people.