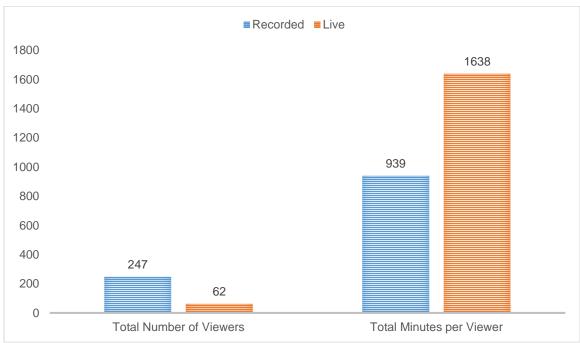

#### **Livestreamed City Commission Meetings for March 2023 Insights**

View Hobbs City Commission Meeting online at <a href="https://www.hobbsnm.org/videos.html">www.hobbsnm.org/videos.html</a>.

#### DATA ANALYSIS AND CONCLUSION SUMMARY:

When evaluating these insights in March compared to those in February and why there is a decline in every area of March's results, data supports the reason to be posts in February were more people-focused than those in March. March's posts and content were informative and in regard to upcoming events, programs, activities, and available services. February's posts included more employee milestones and recognitions of achievement. Viewers respond more frequently and are more interested to read about and see people than advertisements and information not including people.