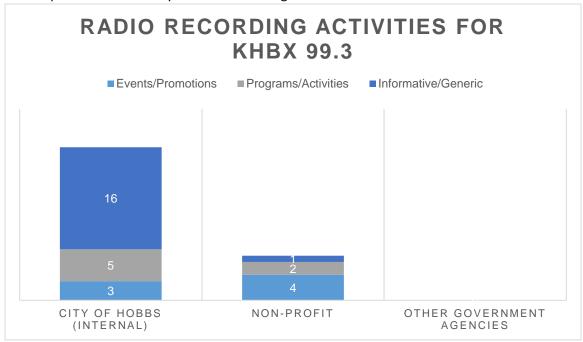

#### **RADIO STATION, 99.3 KHBX**

Biweekly radio recordings with City departments, local nonprofits, and other government agencies are held to promote community functions for all ages and interests.