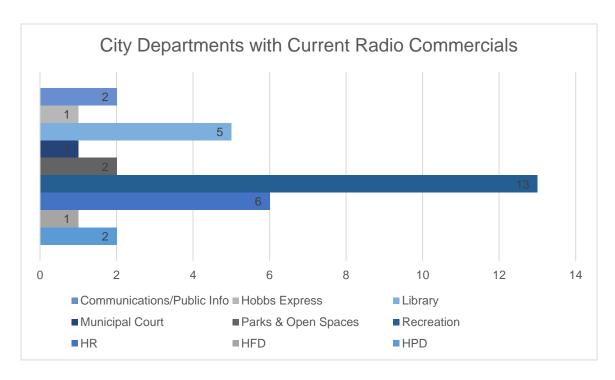

#### **DEPARTMENT HIGHLIGHTS**

All public information is regularly shared on social media, on the website, on billboards we hold contracts, via print materials, and more; some information locations are dependent on the topic. We monitor and respond when necessary to likes, comments, messages, reach, and other online communication related to the City of Hobbs. Most of the information is also translated into Spanish by a court-certified translator. In addition to the daily duties carried out by the Communications Department, the following unique tasks were performed:

- Survey management (for both internal and public uses)
- City Employee Picnic Planning; Committee Member
- Social Wellbeing Committee: Employee Appreciation Breakfast
  - Participation and planning by both employees
- Ad policy for The Guide finalized
- Budget entry process completed for FY24
- Assisted with Parks Superintendent interview process
- Attended Southeast New Mexico Community reception